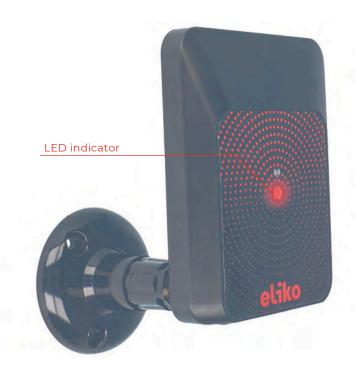

| Dimensions            | 110x90x27 mm (LxWxH)                                                                                                                                                                                   |
|-----------------------|--------------------------------------------------------------------------------------------------------------------------------------------------------------------------------------------------------|
| Weight                | 90 g                                                                                                                                                                                                   |
| Add-ons               | Wall and ceiling mounting via angle adjustable mounting bracket                                                                                                                                        |
| Operational range     | Up to 70 m                                                                                                                                                                                             |
| Power supply          | PoE 48V DC<br>μUSB 5V DC                                                                                                                                                                               |
| Power consumption     | PoE: 3 W<br>μUSB: 2 W                                                                                                                                                                                  |
| Interface             | USB 2.0 high-speed (480 Mbps)<br>through Micro-B USB connector,<br>Ethernet IEEE 802.3u (100 Mbit/s)<br>through RJ45 connector, internal<br>IEEE 802.1 b/g/n compatible Wi-Fi<br>with range up to 90 m |
| Operating temperature | 0+40°C                                                                                                                                                                                                 |
| IP Class              | IP52 and IP68                                                                                                                                                                                          |