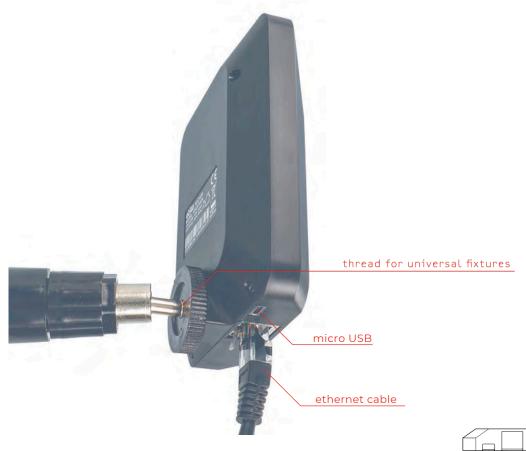

| Dimensions            | 110x90x27 mm (LxWxH)                                                                                                                                                                                   |
|-----------------------|--------------------------------------------------------------------------------------------------------------------------------------------------------------------------------------------------------|
| Weight                | 90 g                                                                                                                                                                                                   |
| Add-ons               | Wall and ceiling mounting via angle adjustable mounting bracket                                                                                                                                        |
| Operational range     | Up to 70 m                                                                                                                                                                                             |
| Power supply          | PoE 48V DC<br>μUSB 5V DC                                                                                                                                                                               |
| Power consumption     | PoE: 3 W<br>μUSB: 2 W                                                                                                                                                                                  |
| Interface             | USB 2.0 high-speed (480 Mbps)<br>through Micro-B USB connector,<br>Ethernet IEEE 802.3u (100 Mbit/s)<br>through RJ45 connector, internal<br>IEEE 802.1 b/g/n compatible Wi-Fi<br>with range up to 90 m |
| Operating temperature | 0+40°C                                                                                                                                                                                                 |
| IP Class              | IP52 and IP68                                                                                                                                                                                          |