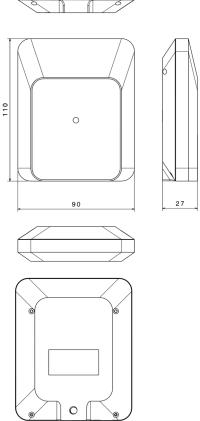

| Dimensions            | 110x90x27 mm (LxWxH)                                                                                                                                                                                   |
|-----------------------|--------------------------------------------------------------------------------------------------------------------------------------------------------------------------------------------------------|
| Weight                | 90 g                                                                                                                                                                                                   |
| Add-ons               | Wall and ceiling mounting via angle adjustable mounting bracket                                                                                                                                        |
| Operational range     | Up to 70 m                                                                                                                                                                                             |
| Power supply          | PoE 48V DC<br>μUSB 5V DC                                                                                                                                                                               |
| Power consumption     | PoE: 3 W<br>μUSB: 2 W                                                                                                                                                                                  |
| Interface             | USB 2.0 high-speed (480 Mbps)<br>through Micro-B USB connector,<br>Ethernet IEEE 802.3u (100 Mbit/s)<br>through RJ45 connector, internal<br>IEEE 802.1 b/g/n compatible Wi-Fi<br>with range up to 90 m |
| Operating temperature | 0+40°C                                                                                                                                                                                                 |
| IP Class              | IP52 and IP68                                                                                                                                                                                          |