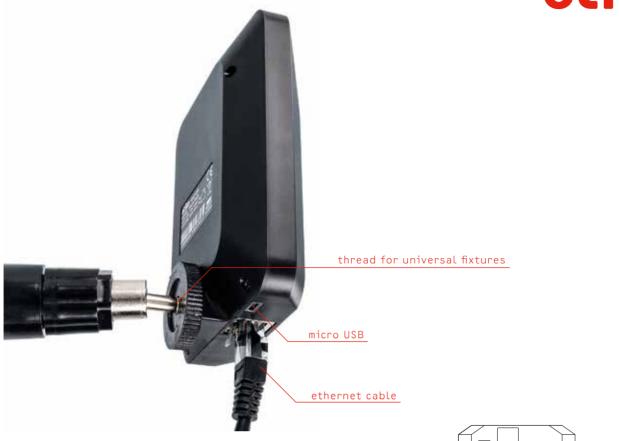

OÜ Eliko Tehnoloogia Arenduskeskus

Aiandi 13, 12918, Tallinn, Estonia

**Phone:** +372 6599 881 **E-mail:** info@eliko.ee

| Dimensions            | 110×90×27 mm (L×W×H)                                                                                                                                                                                   |
|-----------------------|--------------------------------------------------------------------------------------------------------------------------------------------------------------------------------------------------------|
| Weight                | 90 g                                                                                                                                                                                                   |
| Add-ons               | Wall and ceiling mounting via angle<br>adjustable mounting bracket                                                                                                                                     |
| Operational range     | Up to 70 m                                                                                                                                                                                             |
| Power supply          | PoE 48V DC<br>µUSB 5V DC                                                                                                                                                                               |
| Power consumption     | PoE: 3 W<br>µUSB:2 W                                                                                                                                                                                   |
| Interface             | USB 2.0 high-speed (480 Mbps)<br>through Micro-B USB connector,<br>Ethernet IEEE 802.3u (100 Mbit/s)<br>through RJ45 connector, internal<br>IEEE 802.1 b/g/n compatible Wi-Fi<br>with range up to 90 m |
| Operating temperature | 0+40°C                                                                                                                                                                                                 |
| IP Class              | IP52 and IP68                                                                                                                                                                                          |