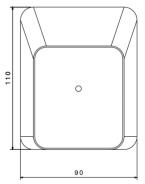

OÜ Eliko Tehnoloogia Arenduskeskus

Aiandi 13, 12918, Tallinn, Estonia

**Phone:** +372 6599 881 **E-mail:** info@eliko.ee

| Dimensions            | 110×90×27 mm (L×W×H)                                                                                                                                                                                   |
|-----------------------|--------------------------------------------------------------------------------------------------------------------------------------------------------------------------------------------------------|
| Weight                | 90 g                                                                                                                                                                                                   |
| Add-ons               | Wall and ceiling mounting via angle<br>adjustable mounting bracket                                                                                                                                     |
| Operational range     | Up to 70 m                                                                                                                                                                                             |
| Power supply          | PoE 48V DC<br>µUSB 5V DC                                                                                                                                                                               |
| Power consumption     | PoE: 3 W<br>µUSB:2 W                                                                                                                                                                                   |
| Interface             | USB 2.0 high-speed (480 Mbps)<br>through Micro-B USB connector,<br>Ethernet IEEE 802.3u (100 Mbit/s)<br>through RJ45 connector, internal<br>IEEE 802.1 b/g/n compatible Wi-Fi<br>with range up to 90 m |
| Operating temperature | 0+40°C                                                                                                                                                                                                 |
| IP Class              | IP52 and IP68                                                                                                                                                                                          |