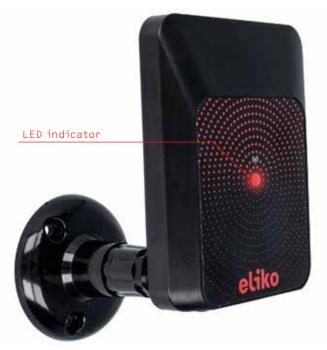

OÜ Eliko Tehnoloogia Arenduskeskus

Aiandi 13, 12918, Tallinn, Estonia

**Phone:** +372 6599 881 **E-mail:** info@eliko.ee

| Dimensions            | 110×90×27 mm (L×W×H)                                                                                                                                                                                   |
|-----------------------|--------------------------------------------------------------------------------------------------------------------------------------------------------------------------------------------------------|
| Weight                | 90 g                                                                                                                                                                                                   |
| Add-ons               | Wall and ceiling mounting via angle<br>adjustable mounting bracket                                                                                                                                     |
| Operational range     | Up to 70 m                                                                                                                                                                                             |
| Power supply          | PoE 48V DC<br>µUSB 5V DC                                                                                                                                                                               |
| Power consumption     | PoE: 3 W<br>µUSB:2 W                                                                                                                                                                                   |
| Interface             | USB 2.0 high-speed (480 Mbps)<br>through Micro-B USB connector,<br>Ethernet IEEE 802.3u (100 Mbit/s)<br>through RJ45 connector, internal<br>IEEE 802.1 b/g/n compatible Wi-Fi<br>with range up to 90 m |
| Operating temperature | 0+40°C                                                                                                                                                                                                 |
| IP Class              | IP52 and IP68                                                                                                                                                                                          |